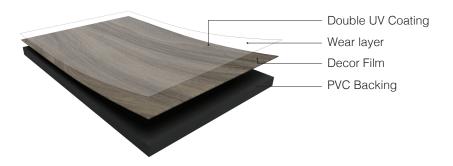

| DIMENSIONS        |              |
|-------------------|--------------|
| Product Length    | 48"          |
| Product Width     | 7"           |
| Product Thickness | 2mm - 4mm    |
| Wear Layer        | 8mil - 12mil |

| DETAILS            |                     |
|--------------------|---------------------|
| Material           | Vinyl               |
| Edge               | Micro Beveled       |
| Color              | Varies              |
| Texture/Surface    | Textured or Smooth  |
| Water Resistance   | Water Resistant     |
| Stain Resistance   | Yes                 |
| Gloss Level        | Matte to High Gloss |
| Scratch Resistance | Scratch Resistant   |